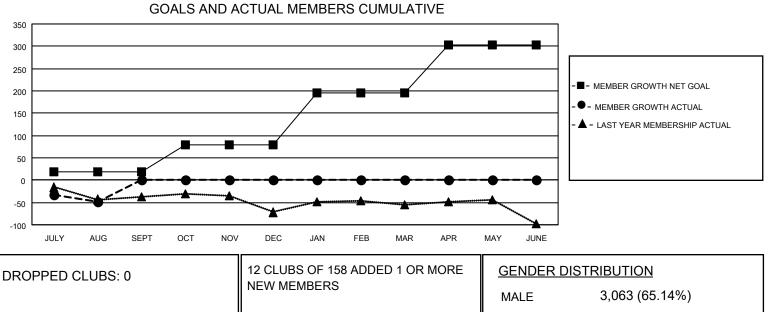

## GAT MONTHLY MEMBERSHIP PROGRESS REPORT

**Multiple District 23** 

LOCATION: CONNECTICUT

Results as of: 8/31/2020

| Clubs         |               |             |               | Members               |                       |                         |                                                    |  |
|---------------|---------------|-------------|---------------|-----------------------|-----------------------|-------------------------|----------------------------------------------------|--|
|               | RESULTS FOR   | R 2020-2021 |               | RESULTS FOR 2020-2021 |                       |                         |                                                    |  |
| QUARTER       | NEW CLUB GOAL | NEW CLUBS   | DROPPED CLUBS | QUARTER MEMB          | ER GROWTH NET<br>GOAL | MEMBER GROWTH<br>ACTUAL | DROPPED<br>MEMBERS ACTUAL<br>(including transfers) |  |
| JULY/AUG/SEPT | 0             | 0           | 0             | JULY/AUG/SEPT         | 18                    | 28                      | 70                                                 |  |
| OCT/NOV/DEC   | 2             | 0           | 0             | OCT/NOV/DEC           | 61                    | 0                       | 0                                                  |  |
| JAN/FEB/MAR   | 2             | 0           | 0             | JAN/FEB/MAR           | 116                   | 0                       | 0                                                  |  |
| APR/MAY/JUNE  | 2             | 0           | 0             | APR/MAY/JUNE          | 108                   | 0                       | 0                                                  |  |

- CURRENT YEAR ACTUAL NEW CLUBS

- LAST YEAR ACTUAL NEW CLUBS

| DROPPED CLUBS: 0 |           | 12 CLUBS OF 158 ADDED 1 OR MORE               | GENDER DISTRIBUTION                                             |                |          |
|------------------|-----------|-----------------------------------------------|-----------------------------------------------------------------|----------------|----------|
|                  |           | NEW MEMBERS                                   | MALE                                                            | 3,063 (65.14%) |          |
|                  |           | =                                             | FEMALE                                                          | 1,639 (34.86%) |          |
| DROPPED MEMBERS  |           |                                               |                                                                 |                |          |
| DECEASED         | 11        | CLICK HERE FOR CUMULATIVE                     | TOTAL FAMILY UNIT MEMBERS<br>FAMILY MEMBERS PAYING HALF<br>DUES |                | 863      |
| CLUB CANCELLED   | 0         | MEMBERSHIP DATA                               |                                                                 |                |          |
| OTHER            | 59        |                                               |                                                                 |                | 445      |
| TOTAL            | 70        |                                               | DOLO                                                            |                |          |
| MRD0181          | © Copyrig | ubt 2020 Lione Clube International All Pichte | Posonuod                                                        | Paga           | 1  of  1 |