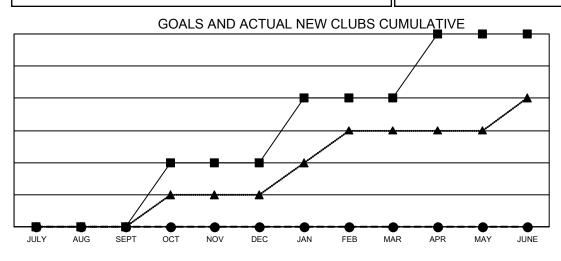

## GAT MONTHLY MEMBERSHIP PROGRESS REPORT

**Multiple District 23** 

LOCATION: CONNECTICUT

Results as of: 8/31/2020

| Clubs         |               |             |               | Members               |                       |                         |                                                    |  |
|---------------|---------------|-------------|---------------|-----------------------|-----------------------|-------------------------|----------------------------------------------------|--|
|               | RESULTS FOR   | R 2020-2021 |               | RESULTS FOR 2020-2021 |                       |                         |                                                    |  |
| QUARTER       | NEW CLUB GOAL | NEW CLUBS   | DROPPED CLUBS | QUARTER MEMB          | ER GROWTH NET<br>GOAL | MEMBER GROWTH<br>ACTUAL | DROPPED<br>MEMBERS ACTUAL<br>(including transfers) |  |
| JULY/AUG/SEPT | 0             | 0           | 0             | JULY/AUG/SEPT         | 18                    | 28                      | 70                                                 |  |
| OCT/NOV/DEC   | 2             | 0           | 0             | OCT/NOV/DEC           | 61                    | 0                       | 0                                                  |  |
| JAN/FEB/MAR   | 2             | 0           | 0             | JAN/FEB/MAR           | 116                   | 0                       | 0                                                  |  |
| APR/MAY/JUNE  | 2             | 0           | 0             | APR/MAY/JUNE          | 108                   | 0                       | 0                                                  |  |

- CURRENT YEAR ACTUAL NEW CLUBS

- LAST YEAR ACTUAL NEW CLUBS

| DROPPED CLUBS: 0 |           | 12 CLUBS OF 158 ADDED 1 OR MORE               | GENDER DISTRIBUTION                                             |                |          |
|------------------|-----------|-----------------------------------------------|-----------------------------------------------------------------|----------------|----------|
|                  |           | NEW MEMBERS                                   | MALE                                                            | 3,063 (65.14%) |          |
|                  |           | =                                             | FEMALE                                                          | 1,639 (34.86%) |          |
| DROPPED MEMBERS  |           |                                               |                                                                 |                |          |
| DECEASED         | 11        | CLICK HERE FOR CUMULATIVE                     | TOTAL FAMILY UNIT MEMBERS<br>FAMILY MEMBERS PAYING HALF<br>DUES |                | 863      |
| CLUB CANCELLED   | 0         | MEMBERSHIP DATA                               |                                                                 |                |          |
| OTHER            | 59        |                                               |                                                                 |                | 445      |
| TOTAL            | 70        |                                               | DOLO                                                            |                |          |
| MRD0181          | © Copyrig | ubt 2020 Lione Clube International All Pichte | Posonuod                                                        | Paga           | 1  of  1 |